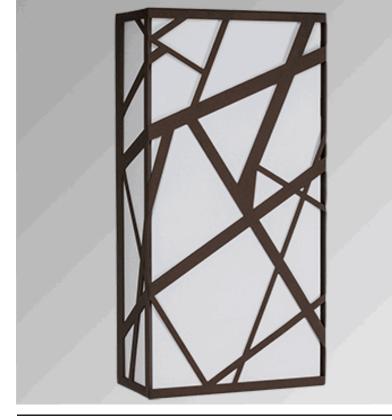

## Lamp Specifications **3944C**

16" Naples Bronze Wall Sconce, direct wired, two GU24 sockets, with White Linen Hardback Shade. Recommend two 6 watt LED PL style bulbs with GU24 base.

| Lamp Dimensions: | 8"W, 16"H, 4"D                                                                     | Shade Part Number: | NA          |
|------------------|------------------------------------------------------------------------------------|--------------------|-------------|
| Lamp Finish:     | Naples Bronze                                                                      | Shade Material:    | White Linen |
| Switch:          | NA                                                                                 | Shade Dimensions:  | NA          |
| Bulb Wattage:    | Recommend two 6 watt LED PL style bulbs with GU24 base, max rating two 18 watt CFL | Harp:              | NA          |
| Cordset:         | direct wired                                                                       | Miscellaneous:     |             |
| Socket:          | GU24                                                                               |                    |             |
| Base:            |                                                                                    | Options:           |             |
| Extension:       |                                                                                    |                    |             |
|                  |                                                                                    |                    |             |

All specifications noted on this sheet match the

more details.

photograph shown. Almost every line item has multiple

options. Please contact your sales representative for

## Lamp Specifications **3944C**

STAY ILLUMINATED

Arkansas Lighting 1701 S. 28th Street Van Buren, AR 72956

800-437-7656 Fax: 479-474-9007 www.arkansaslighting.com

sales@arkansaslighting.com customerservice@arkansaslighting.com All specifications noted on this sheet match the photograph shown. Almost every line item has multiple options. Please contact your sales representative for more details.